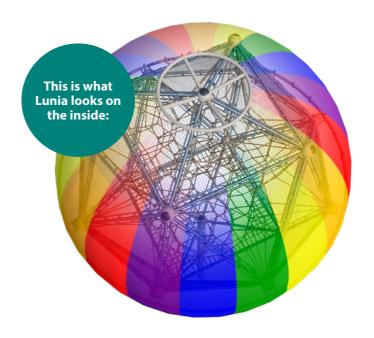

# Boundless and reaching high **Lunia**

Big dreams, big freedom – our new Lunia makes climbing wishes come true. It is available in three different sizes, from 9 metres to a height of almost 12 metres. The spatial net inside can be reached via different ascent possibilities, such as Climbing Plates or Rope Ladders. For even more fun in the three-dimensional climbing net, Flubber or Pendulum Seats can be added. Despite the large play volume, the play structure has a small foot print.

The textile membrane is dirt-repellent, 100% recyclable and resistant to UV light. In addition, it protects the little climbers from the sun. Lunia can be used as a hot air balloon with basket or without a basket with the design of your choice. The play equipment is also surrounded by a safety grid under the balloon cover.