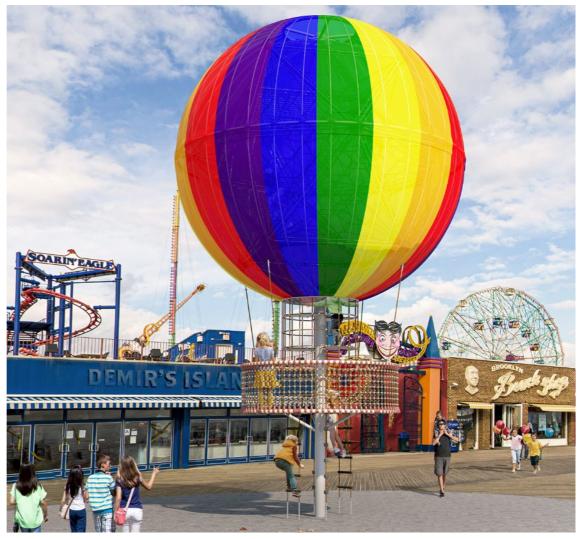

## Lunia L

#### 90.137.001

 $5,7 \times 5,7 \times 10,0$ 18-6 × 32-9

EN 1176 (m)

7,9 × 7,9 ASTM/CSA (m) **6,7 × 6,7** ASTM/CSA ('-") **21-10 × 21-10** 

EN 1176 (m)

ASTM/CSA ('-'') 9-6

Lunia L already amazes with its colourful appearance. Even on warm summer days, the children are protected from the sun in the three-dimensional net and will have endless climbing fun.