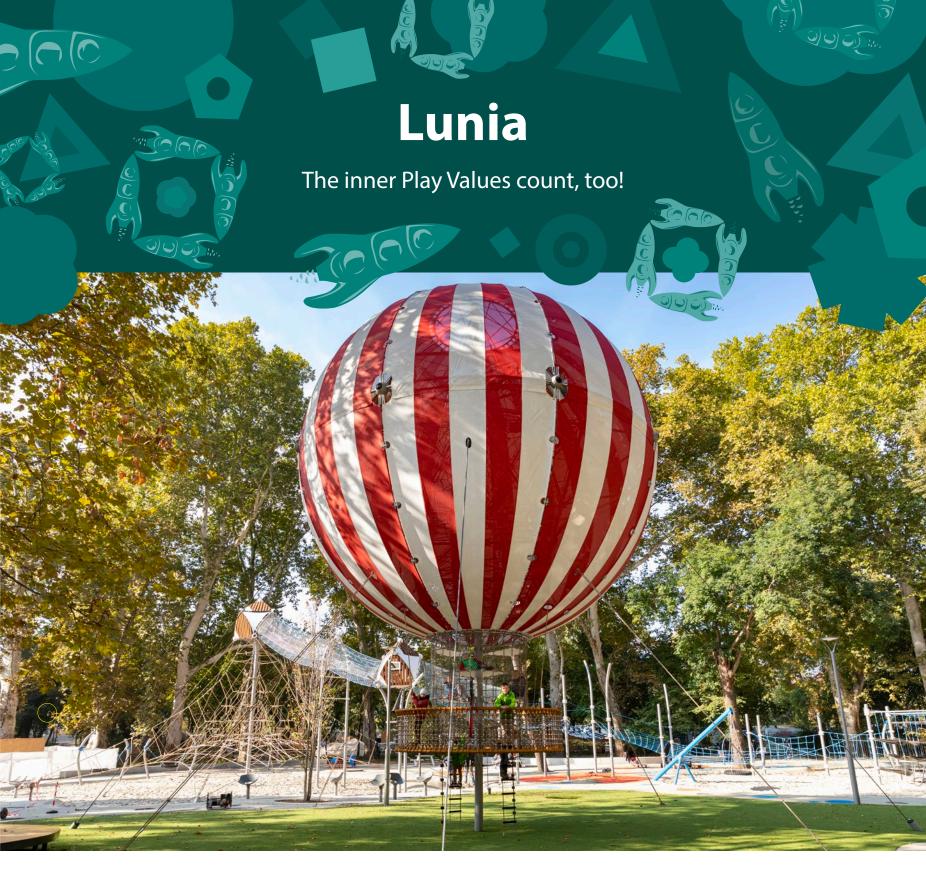

# Boundless and reaching high **Lunia**

Big dreams, big freedom – our new Lunia makes climbing wishes come true. It is available in three different sizes, from 9 metres to a height of almost 12 metres. The spatial net inside can be reached via different ascent possibilities, such as Climbing Plates or Rope Ladders. For even more fun in the three-dimensional climbing net, Flubber or Pendulum Seats can be added. Despite the large play volume, the play structure has a small foot print.

The textile membrane is dirt-repellent, 100% recyclable and resistant to UV light. In addition, it protects the little climbers from the sun. Lunia can be used as a hot air balloon with basket or without a basket with the design of your choice. The play equipment is also surrounded by a safety grid under the balloon cover.