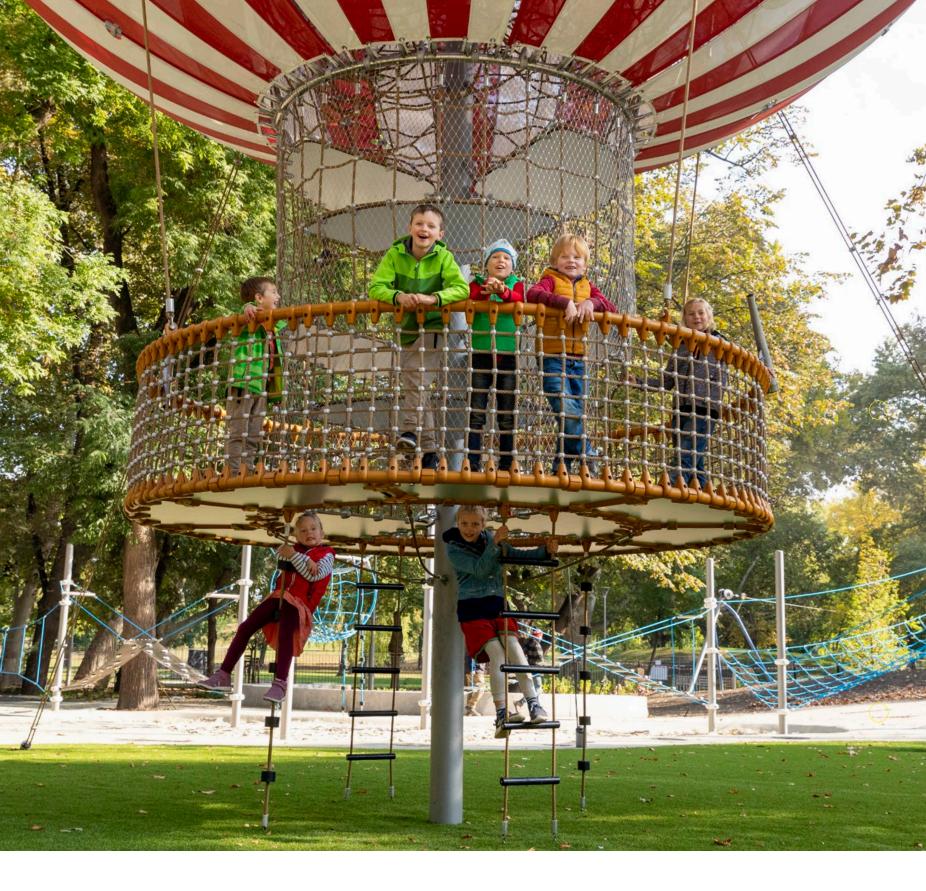

## Lunia M

#### 90.135.001

 $4,7 \times 4,7 \times 9,0$  $15\text{-}3\times15\text{-}3\times29\text{-}7$ 

EN 1176 (m)

 $7,4 \times 7,4$ ASTM/CSA (m) **6,2 × 6,2** ASTM/CSA ('-") **20-1** × **20-1** 

2,89 EN 1176 (m) ASTM/CSA ('-") 9-6

An ascent via rope ladders and climbing ropes leads into the gondola of the balloon. From there, you climb over flubber into the inside of Lunia M. The spatial net takes you up to a height of just under 9 metres.