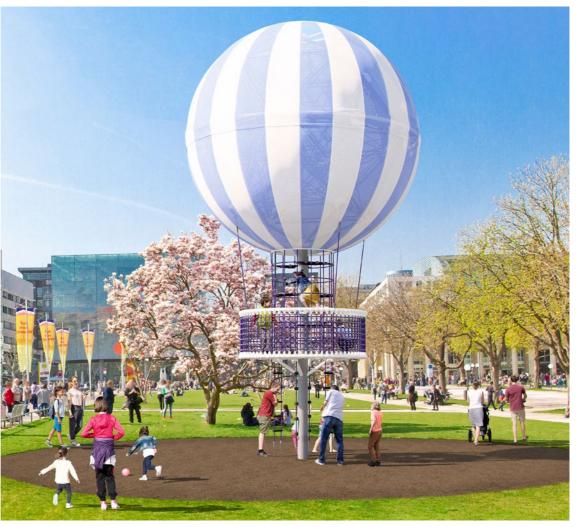

## Lunia M

#### 90.135.001

 $4,7 \times 4,7 \times 9,0$  $15\text{-}3\times15\text{-}3\times29\text{-}7$ 

EN 1176 (m)

 $7,4 \times 7,4$ ASTM/CSA (m) **6,2 × 6,2** ASTM/CSA ('-") **20-1** × **20-1** 

2,89 EN 1176 (m) ASTM/CSA ('-") 9-6

An ascent via rope ladders and climbing ropes leads into the gondola of the balloon. From there, you climb over flubber into the inside of Lunia M. The spatial net takes you up to a height of just under 9 metres.