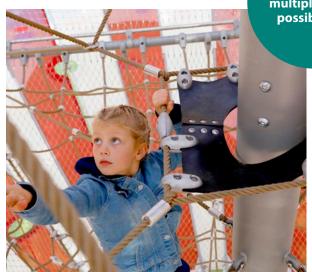

# Boundless and reaching high **Lunia**

Big dreams, big freedom – our new Lunia makes climbing wishes come true. It is available in three different sizes, from 9 metres to a height of almost 12 metres. The spatial net inside can be reached via different ascent possibilities, such as Climbing Plates or Rope Ladders. For even more fun in the three-dimensional climbing net, Flubber or Pendulum Seats can be added. Despite the large play volume, the play structure has a small foot print.

An ascent via rope ladders and climbing ropes leads into the gondola of the balloon. From there, you climb over flubber into the inside of Lunia M. The spatial net takes you up to a height of just under 9 metres.