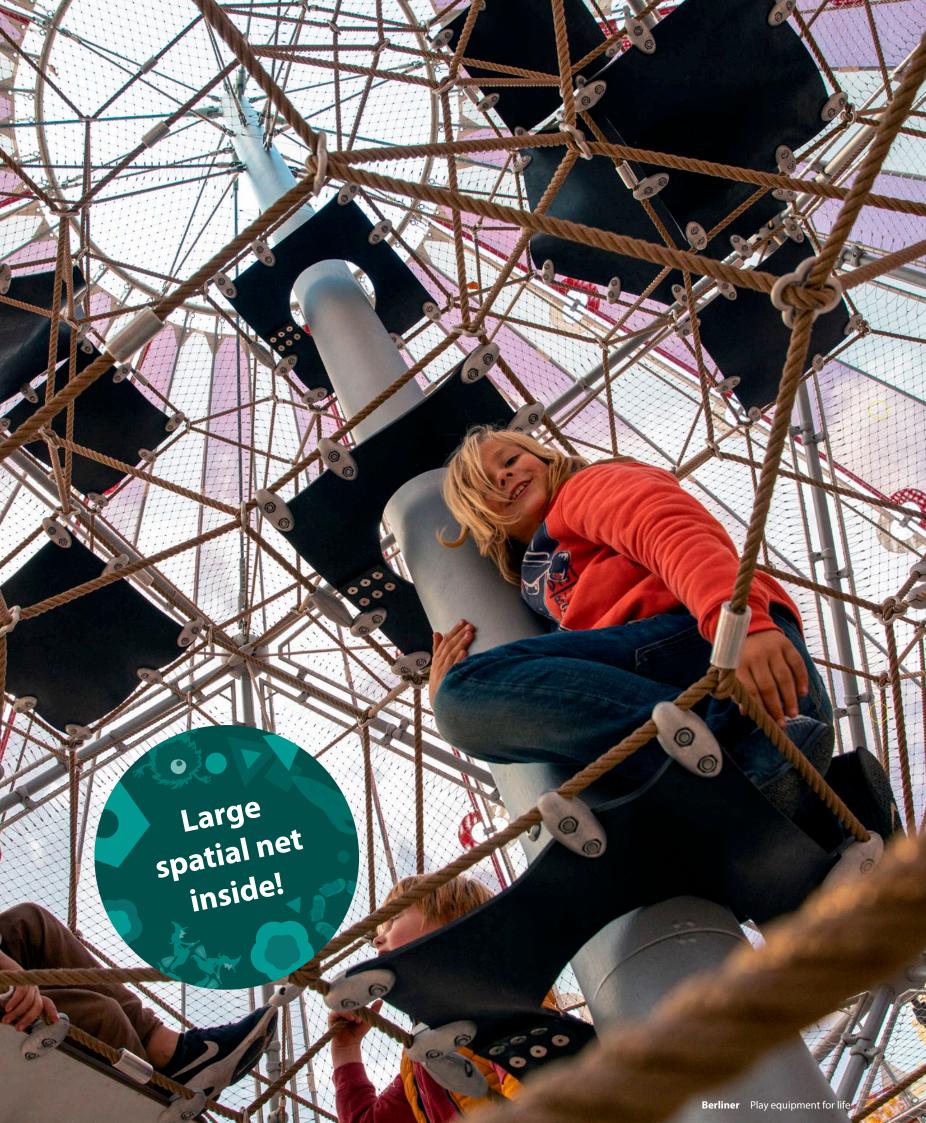

# Boundless and reaching high **Lunia**

Big dreams, big freedom – our new Lunia makes climbing wishes come true. It is available in three different sizes, from 9 metres to a height of almost 12 metres. The spatial net inside can be reached via different ascent possibilities, such as Climbing Plates or Rope Ladders. For even more fun in the three-dimensional climbing net, Flubber or Pendulum Seats can be added. Despite the large play volume, the play structure has a small foot print.

An ascent via rope ladders and climbing ropes leads into the gondola of the balloon. From there, you climb over flubber into the inside of Lunia M. The spatial net takes you up to a height of just under 9 metres.