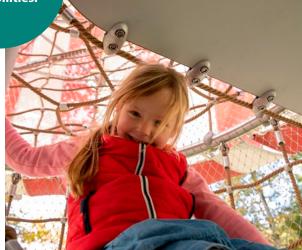

# Boundless and reaching high **Lunia**

Big dreams, big freedom – our new Lunia makes climbing wishes come true. It is available in three different sizes, from 9 metres to a height of almost 12 metres. The spatial net inside can be reached via different ascent possibilities, such as Climbing Plates or Rope Ladders. For even more fun in the three-dimensional climbing net, Flubber or Pendulum Seats can be added. Despite the large play volume, the play structure has a small foot print.

An ascent via rope ladders and climbing ropes leads into the gondola of the balloon. From there, you climb over flubber into the inside of Lunia M. The spatial net takes you up to a height of just under 9 metres.