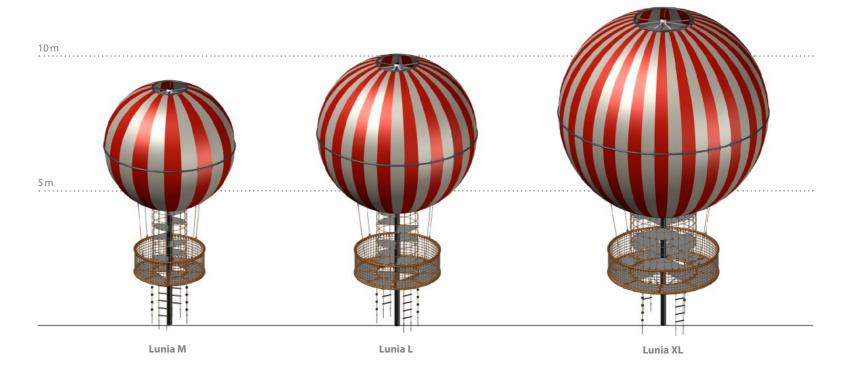

# Boundless and reaching high **Lunia**

Big dreams, big freedom – our new Lunia makes climbing wishes come true. It is available in three different sizes, from 9 metres to a height of almost 12 metres. The spatial net inside can be reached via different ascent possibilities, such as Climbing Plates or Rope Ladders. For even more fun in the three-dimensional climbing net, Flubber or Pendulum Seats can be added. Despite the large play volume, the play structure has a small foot print.

## Lunia L

## Lunia M