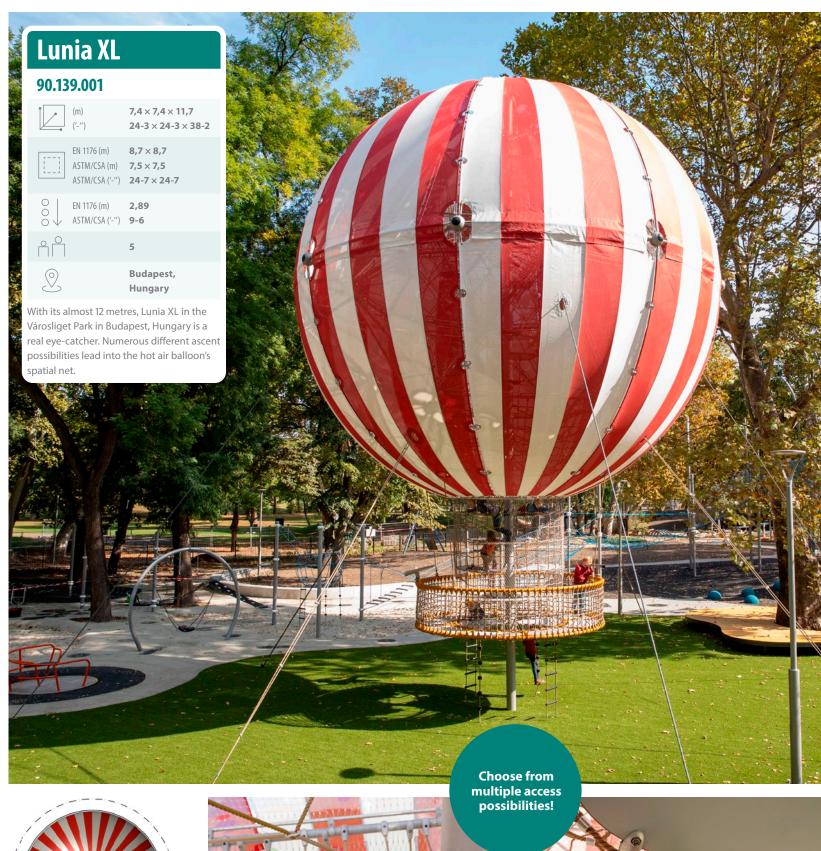

# Boundless and reaching high **Lunia**

Big dreams, big freedom – our new Lunia makes climbing wishes come true. It is available in three different sizes, from 9 metres to a height of almost 12 metres. The spatial net inside can be reached via different ascent possibilities, such as Climbing Plates or Rope Ladders. For even more fun in the three-dimensional climbing net, Flubber or Pendulum Seats can be added. Despite the large play volume, the play structure has a small foot print.

The textile membrane is dirt-repellent, 100% recyclable and resistant to UV light. In addition, it protects the little climbers from the sun. Lunia can be used as a hot air balloon with basket or without a basket with the design of your choice. The play equipment is also surrounded by a safety grid under the balloon cover.